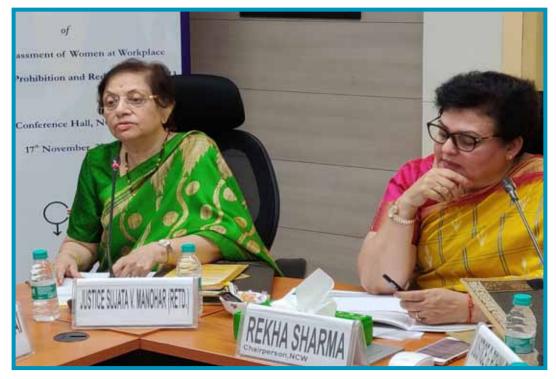

In this regard, a one-day consultation was organised by the Commission on 17th November,

2018 at New Delhi wherein various stakeholders participated including Justice Sujata Manohar (Retd.) and Justice G. Rohini (Retd.), legal experts, academicians and other representative of civil society. It was concluded in this consultative meeting to conduct regional consultations on the subject of review.