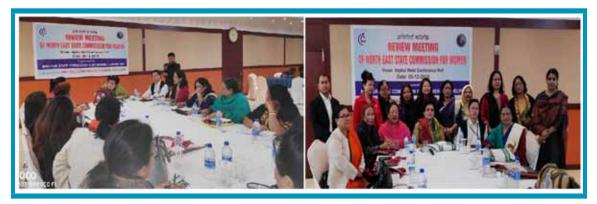

### **INITIATIVES IN NORTH EAST (NE)**

- 7.1 With a view to provide focused attention to empowerment of women in the North-Eastern States, the National Commission for Women has constituted a separate Cell in the Commission. The Cell organizes a series of activities for disseminating information on various issues concerning development of women and protecting their legal and constitutional rights. In addition, the Cell also coordinates the review of Acts, codes, customs and practices specific to the North-Eastern States with a view to assess, if any changes are required for ensuring legal and other rights of women.
- 7.2 The National Commission for Women in association with Sikkim Commission for Women organised a review meeting on Social, Economic and Political empowerment of women in the North East at Chintan Bhawan, Gangtok, East Sikkim on 24th April, 2018. The meeting was attended by Chairpersons of state Commissions for Women in the North eastern states and representatives of state government.
- 7.3 The Commission in association with Manipur State Commission for Women organised a review meeting of State Commissions for Women in the North East at Imphal, Manipur on 5th December, 2018.