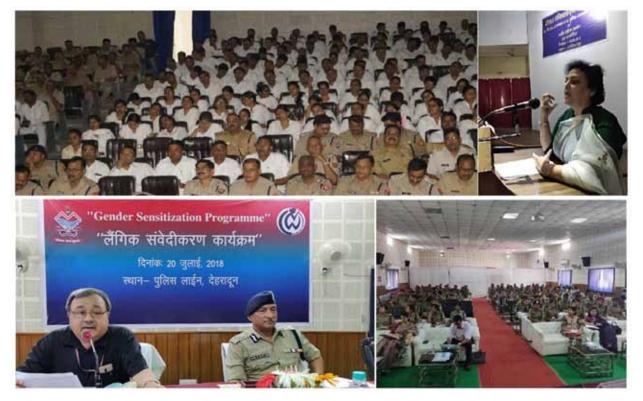

6.4 The National Commission for Women has been conducting gender sensitization workshops and programmes for police, administration and judicial officers across the country. These workshops/programmes seek to sensitize officials on gender related issues and empower them to perform their duties effectively, without prejudice and bias especially in cases of gender-based crimes. Such workshops help in developing the required professionalism in terms of knowledge, skills and attitudes for dealing with cases of violence against women. During the year 2018-19, gender sensitization programmes/workshops were organized for police officials of various ranks at Sitapur and Moradabad (Uttar Pradesh), Surat (Gujarat), Thrissur (Kerala), Patna (Bihar), Dehradun (Uttarakhand), Raipur and Bilaspur (Chhattisgarh), Agartala (Tripura), Palampur and Dharamshala (Himachal Pradesh), Agartala (Tripura), Karnal (Haryana) and Jodhpur (Rajasthan). Gender sensitization programmes were conducted for police trainees at Police Training Institutes at Jharoda Kalan (Delhi) and for police officials in SPUWAC, Delhi.

# (1) Law Review of Sexual Harassment of Women at Workplace (Prevention, Prohibition and Redressal) Act, 2013

The Commission felt that there is a need to review the Sexual Harassment of Women at Workplce (Prevention, Prohibition and Redressal) Act, 2013.

In this regard, a one-day consultation was organised by the Commission on 17th November,

2018 at New Delhi wherein various stakeholders participated including Justice Sujata Manohar (Retd.) and Justice G. Rohini (Retd.), legal experts, academicians and other representative of civil society. It was concluded in this consultative meeting to conduct regional consultations on the subject of review.