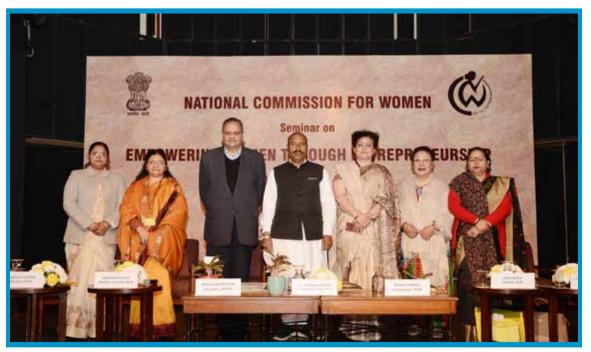

#### Mahila Jan Sunwais

2.11 Considering the increase in the number of complaints and for their speedy and effective disposal, in August 2016, the National Commission for Women (NCW) initiated a pilot project "Mahila Jan Sunwai" in collaboration with District Legal Service Authority and Police Authorities. During the financial year 2018-19, the National Commission for Women conducted 10 Mahila Jan Sunwais at different districts in the country. The Jan Sunwais were headed by the Chairperson and Members of the Commission. A number of complaints were disposed of by conducting on the spot hearings into the matter. The details of cases disposed of during Jansunwais during the year 2018-19 are as below:

- 2.12 The National Commission for Women organized an interactive meeting with senior officers of Delhi Police on 26<sup>th</sup> September, 2018 within its premises. The meeting was convened with a view to improving coordination between the National Commission for Women and Delhi Police so as to make Complaint Redressal Mechanism of National Commission for Women more effective. The meeting also focussed on curbing crime against women and making Delhi a safe place for women.
- 2.13 An interactive meeting with the State Women Commission for commonality of approach regarding redressal of complaints, was organized on 22<sup>nd</sup> January, 2019. The major recommendations are reproduced below:
  - i. All the State Women Commission should have Online Complaint Management System for receiving and handling complaints. This will also facilitate a countrywide complete data base of complaints and help avoid duplicity.

- iii. There should be interactive meetings between National Commission for Women and State Commissions on regular basis. The meeting through video conferencing can also be worked out once the State Commissions have systems in place. State Commissions may work towards arranging these video conferencing facilities.
- iv. The State Commission may share information w.r.t their Online Complaint Management System, so that inter linkage National Commission for Women and State Commissions can be strengthened.
- v. The National Commission for Women will conduct training programmes for State Women Commissions, on their request.