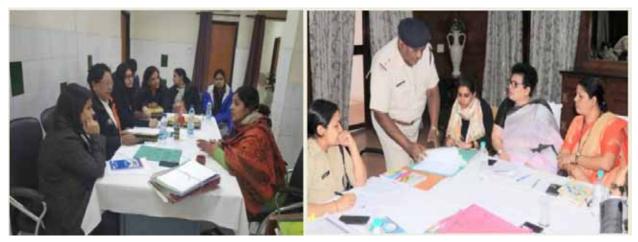

#### Mahila Jan Sunwais

2.11 Considering the increase in the number of complaints and for their speedy and effective disposal, in August 2016, the National Commission for Women (NCW) initiated a pilot project "Mahila Jan Sunwai" in collaboration with District Legal Service Authority and Police Authorities. During the financial year 2018-19, the National Commission for Women conducted 10 Mahila Jan Sunwais at different districts in the country. The Jan Sunwais were headed by the Chairperson and Members of the Commission. A number of complaints were disposed of by conducting on the spot hearings into the matter. The details of cases disposed of during Jansunwais during the year 2018-19 are as below:

#### **Top Ten States with Highest Number of Complaints**

| S.No | State         | District                         | Period                          | Cases<br>Taken Up |
|------|---------------|----------------------------------|---------------------------------|-------------------|
| 1.   | Rajasthan     | Jaipur                           | 6 <sup>th</sup> April, 2018     | 50                |
| 2.   | Uttar Pradesh | Agra                             | 28 <sup>th</sup> December, 2018 | 50                |
| 3.   | Uttar Pradesh | Ghaziabad,                       | 28 <sup>th</sup> December, 2018 | 50                |
| 4.   | Delhi         | North and North<br>West District | 29 <sup>th</sup> December, 2018 | 50                |
| 5.   | Uttar Pradesh | Aligarh                          | 4 <sup>th</sup> January, 2019   | 50                |
| 6.   | Uttar Pradesh | Gautam Budh Nagar                | 8 <sup>th</sup> January, 2019   | 50                |
| 7.   | Delhi         | South District                   | 11 <sup>th</sup> January, 2019  | 50                |
| 8.   | Uttar Pradesh | Muzzafarnagar                    | 8 <sup>th</sup> February, 2019  | 50                |
| 9.   | Delhi         | Central District                 | 15 <sup>th</sup> February, 2019 | 50                |
| 10.  | Uttar Pradesh | Meerut                           | 20 <sup>th</sup> February, 2019 | 50                |
|      | Total         |                                  | 500                             |                   |