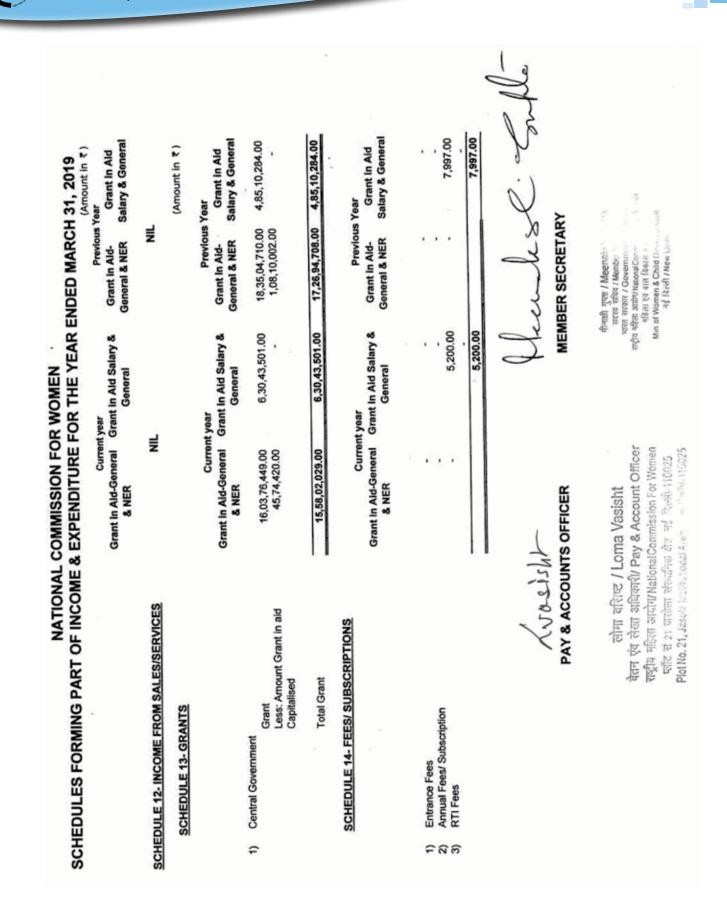

---------------------------|-----|
| 1,73,29,112.00                 |   | 61,68,188.00                 | ř.  |
| 1,25,05,155.00<br>48,23,957.00 | _ | 13,44,231.00<br>48,23,957.00 |     |
| 8,47,900.00                    |   | 8,47,900.00                  | r i |

8,47,900.00 8,47,900.00 8,47,900.00

17,518.00 9,97,92,792.00 17,83,637.00 17,03,88,850.00

21,500.00 38,160.00 21,500.00 38,160.00

Ľ.

65,58,653.00 10,53,05,309.00 59,66,620.00 18,43,87,809.00

PAY & ACCOUNTS OFFICER And ish

स्तॉट से 21 जसोला संस्थानिक केंन. नई हिल्ली-110025 Plot No. 21, Jasola Institutional Area New Oalhi-110025 वेतन एंव लेखा अधिकारी/ Pay & Account Officer साङ्गीय महिला आयोग/NationalCommission For Women लोमा वरिंग्स्ट / Loma Vasisht

# MEMBER SECRETARY

Min of Women & Child Development 15 Icoll / New Dethi





Annual Report 2018-19



5

|                                                                         |                                                                                    |                                                         |                                                                                                                                        |                           |                                                                  |                                                                  |                | 4                                 |
|-------------------------------------------------------------------------|------------------------------------------------------------------------------------|---------------------------------------