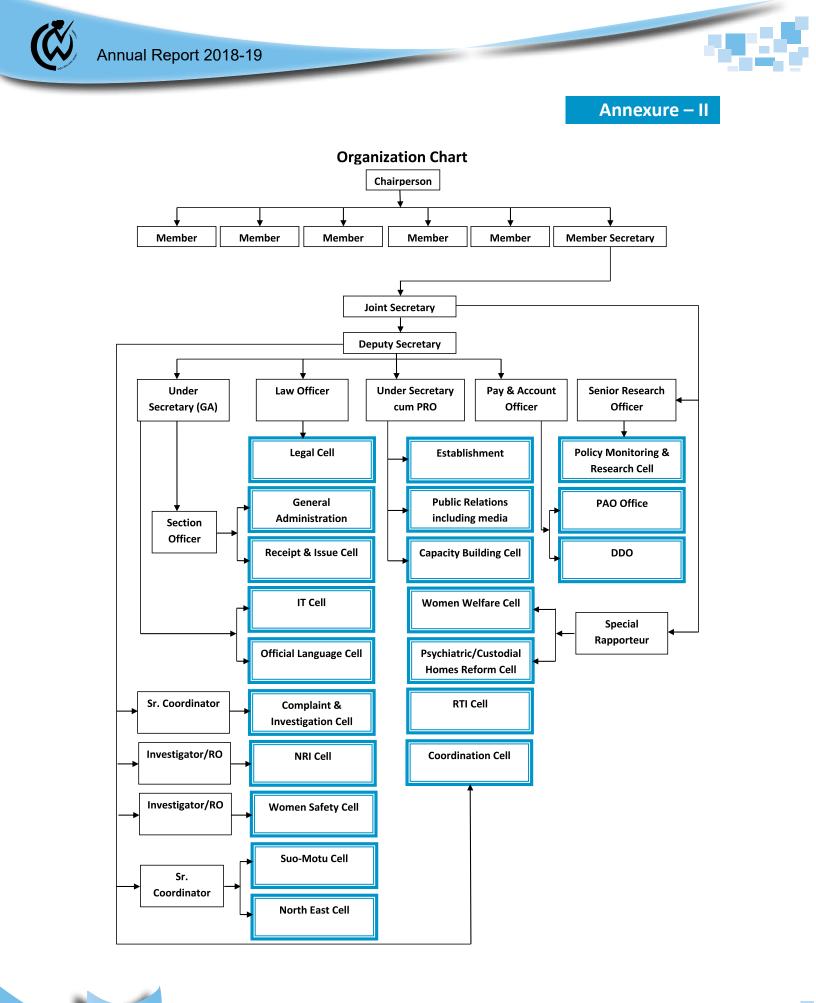

# CHAPTER - 1 INTRODUCTION

- 1.1 The Constitution of India seeks to empower all citizens of the country to realize their potential. It envisions creation of a social, economic and political environment conducive for every citizen to participate in full measure in all activities. Amongst others, it guarantees equality of genders and availability of equal opportunity notwithstanding differences including on account of sex.
- 1.2 Development of a country requires participation in equal measure of all, women and men, in economic activities. Realising the fact that the country cannot progress as long as inequality persists, the National Commission for Women Act, 1990 (20 of 1990) was enacted by the Parliament. The Act came into force on 31.01.1992 and, the Commission was, accordingly established. Section 10 of the aforesaid Act lists functions of the Commission. Briefly, the Commission is responsible for:
  - i. Studying and monitoring all matters relating to constitutional and legal safeguards provided for women;
  - ii. Reviewing the existing legislations and suggesting amendments, wherever necessary;
  - iii. Looking into complaints and taking suo motu notice of cases involving deprivation of the rights of women in order to provide support, legal or otherwise to helpless women;
  - iv. Monitoring proper implementation of all legislations enacted to protect the rights of women to enable them to achieve equality in all spheres of life and equal participation in the development of the nation; and
  - v. Undertaking promotional and educational research and participating in and advising in the planning process of socio-economic development of women.
- 1.3 The Commission comprises a Chairperson, five Members and a Member Secretary. The composition of the Commission is at **Annexure-I.** The maximum tenure of the Chairperson and the members of the Commission is three years. The Commission is assisted by a Secretariat. Besides, the Sections/Units dealing with administrative matters including coordination, RTI related issues, IT, official languages, public relations, etc., the following cells have been set up in the Commission to provide support to the Commission in the discharge of its day to day functions:
  - (i) Complaint and Investigation
  - (ii) Non-Resident Indian
  - (iii) Policy, Monitoring and Research

- (iv) Capacity Building
- (v) Women Safety
- (vi) Suo-Motu
- (vii) North-East
- (viii) Women Welfare
- (ix) Psychiatric Home/Custodial Homes Reform
- (x) Legal Cell
- 1.4 Presently, the cells comprise professionals engaged mostly on contractual/outsourced basis with a few officials having been appointed on deputation basis. The organizational chart of the Commission is at **Annexure-II**.
- 1.5 During the year under review, the Commission met 5 times. The details of the meetings and major decisions taken by the Commission are at **Annexure-III.**
- 1.6 The National Commission for Women celebrated culmination of 26 years of its existence on January 31, 2019 at Indian Habitat Centre, New Delhi. The occasion had the presentations by a few successful women entrepreneurs representing various parts of the Country before a large audience consisting of young women, students from different colleges of Higher Education and Law in the Capital. The program also included a panel discussion on "Empowering women through Entrepreneurship", which evoked considerable interest and active participation by audience. The primary objective of the seminar was to unveil the process of overcoming the gender barriers to economic empowerment of women through entrepreneurship and deliberate on the Government measures to promote women's economic independence.